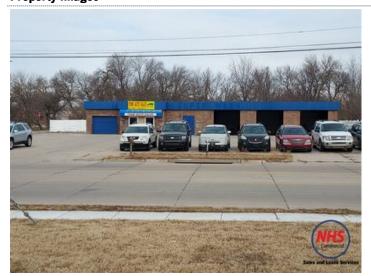

# **Building & Paved Lot Zoned Commercial**

207 E Nobes Rd, York, NE 68467

Listing ID: 30784408 Status: Active

Property Type: Retail-Commercial For Sale

Retail-Commercial Type: Mixed Use
Size: 2,492 SF
Sale Price: \$350,000
Unit Price: \$140.45 PSF
Sale Terms: Undisclosed

#### **Building Related**

Total Number of Buildings: 1 Parking Description: Concrete Pad Number of Stories: 1 Passenger Elevators: 0 Year Built: 1988 Freight Elevators: 0 Construction/Siding: Brick Heat Type: Natural Gas **Total Parking Spaces:** Air Conditioning: Window Unit Parking Type: Surface

### **Property Images**

207 E Nobes (2)

207 E Nobes (3)

207 E Nobes (4)

207 E Nobes (1)

DJI\_0012

DJI\_0015

DJI\_0016