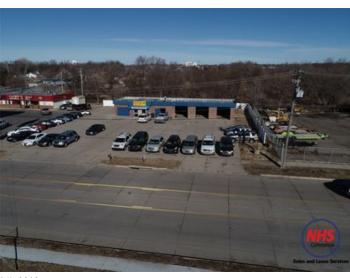

# **Building & Paved Lot Zoned Commercial**

207 E Nobes Rd, York, NE 68467

Listing ID: 30784408 Status: Active

Property Type: Retail-Commercial For Sale

Retail-Commercial Type: Mixed Use
Size: 2,492 SF
Sale Price: \$350,000
Unit Price: \$140.45 PSF
Sale Terms: Undisclosed

#### **Overview/Comments**

Great Location- Corner of East Nobes and Lincoln Ave

Call agent for more details: Glen 402-366-0450

#### **Area & Location**

Property Visibility: Good

#### **Building Related**

Total Number of Buildings: 1 Parking Description: Concrete Pad Number of Stories: 1 Passenger Elevators: 0 Year Built: 1988 Freight Elevators: 0 Construction/Siding: Brick Heat Type: Natural Gas **Total Parking Spaces:** Air Conditioning: Window Unit Parking Type: Surface