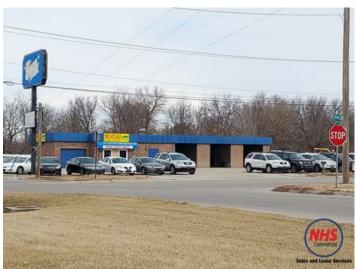

# **Building & Paved Lot Zoned Commercial**

207 E Nobes Rd, York, NE 68467

Listing ID: 30784408 Status: Active

Property Type: Retail-Commercial For Sale

Retail-Commercial Type: Mixed Use
Size: 2,492 SF
Sale Price: \$350,000
Unit Price: \$140.45 PSF
Sale Terms: Undisclosed

#### **Building Related**

Total Number of Buildings: 1 Parking Description: Concrete Pad Number of Stories: 1 Passenger Elevators: 0 Year Built: 1988 Freight Elevators: 0 Construction/Siding: Brick Heat Type: Natural Gas **Total Parking Spaces:** Air Conditioning: Window Unit Parking Type: Surface

### **Property Images**

207 E Nobes (2)

207 E Nobes (3)

207 E Nobes (4)

207 E Nobes (1)

DJI\_0012

DJI\_0015

DJI\_0016