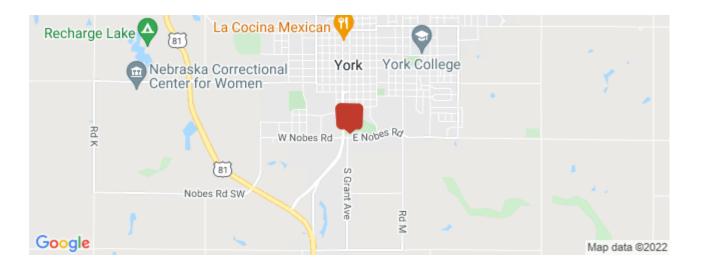

#### Location

Address: 207 E Nobes Rd, York, NE 68467

County: York MSA: Lincoln