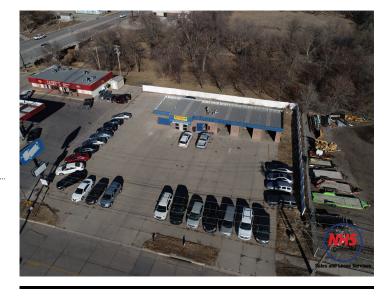

# **Building & Paved Lot Zoned Commercial**

207 E Nobes Rd, York, NE 68467

Listing ID: 30784408 Status: Active

Property Type: Retail-Commercial For Sale

Retail-Commercial Type: Mixed Use
Size: 2,492 SF
Sale Price: \$350,000
Unit Price: \$140.45 PSF
Sale Terms: Undisclosed

#### **Overview/Comments**

Great Location- Corner of East Nobes and Lincoln Ave

Call agent for more details: Glen 402-366-0450

#### **Area & Location**

Property Visibility: Good

#### **Building Related**

Total Number of Buildings: 1 Parking Description: Concrete Pad Number of Stories: 1 Passenger Elevators: 0 Year Built: 1988 Freight Elevators: 0 Construction/Siding: Brick Heat Type: Natural Gas **Total Parking Spaces:** Air Conditioning: Window Unit Parking Type: Surface