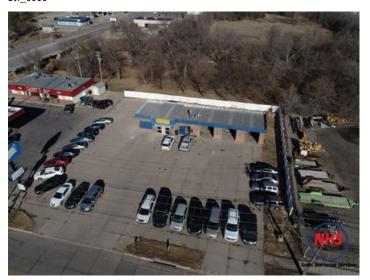

# **Building & Paved Lot Zoned Commercial**

207 E Nobes Rd, York, NE 68467

Listing ID: 30784408 Status: Active

Property Type: Retail-Commercial For Sale

Retail-Commercial Type: Mixed Use
Size: 2,492 SF
Sale Price: \$350,000
Unit Price: \$140.45 PSF
Sale Terms: Undisclosed

#### **Overview/Comments**

Great Location- Corner of East Nobes and Lincoln Ave

Call agent for more details: Glen 402-366-0450

#### **Area & Location**

Property Visibility: Good

#### **Building Related**

Total Number of Buildings: 1 Parking Description: Concrete Pad Number of Stories: 1 Passenger Elevators: 0 Year Built: 1988 Freight Elevators: 0 Construction/Siding: Brick Heat Type: Natural Gas **Total Parking Spaces:** Air Conditioning: Window Unit Parking Type: Surface