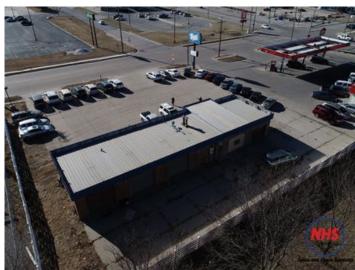

# **Building & Paved Lot Zoned Commercial**

207 E Nobes Rd, York, NE 68467

Listing ID: 30784408 Status: Active

Property Type: Retail-Commercial For Sale

Retail-Commercial Type: Mixed Use
Size: 2,492 SF
Sale Price: \$350,000
Unit Price: \$140.45 PSF
Sale Terms: Undisclosed

#### **Overview/Comments**

Great Location- Corner of East Nobes and Lincoln Ave

Call agent for more details: Glen 402-366-0450

#### **Area & Location**

Property Visibility: Good

#### **Building Related**

Total Number of Buildings: 1 Parking Description: Concrete Pad Number of Stories: 1 Passenger Elevators: 0 Year Built: 1988 Freight Elevators: 0 Construction/Siding: Brick Heat Type: Natural Gas **Total Parking Spaces:** Air Conditioning: Window Unit Parking Type: Surface