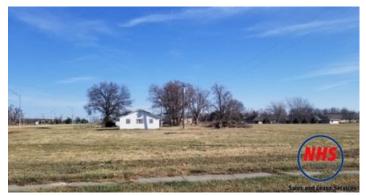

#### **Overview/Comments**

This is 4.25 acres and is zoned industrial. Tax increment financing is available to help develop the property.

There are 2 Wells on this property.

It sits a 1/2 a mile away from transcontinental highway 81 and highway 34 bypass. Connecting with interstate 80 about 4 miles South.

### **Property Images**

335 W 25th -204

335 W 25th

335 W 25th -208

20201116\_134346

20201116\_142458

20201116\_142520

20201116\_142546