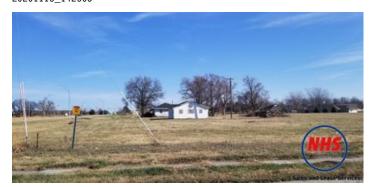

#### **Overview/Comments**

This is 4.25 acres and is zoned industrial. Tax increment financing is available to help develop the property.

There are 2 Wells on this property.

It sits a 1/2 a mile away from transcontinental highway 81 and highway 34 bypass. Connecting with interstate 80 about 4 miles South.

### **Property Images**

335 W 25th -204

335 W 25th

335 W 25th -208

20201116\_134346

20201116\_142458

20201116\_142520

20201116\_142546