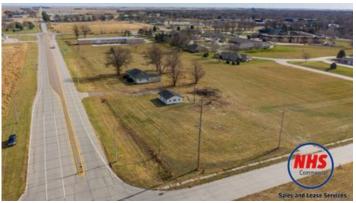

#### **Overview/Comments**

This is 4.25 acres and is zoned industrial. Tax increment financing is available to help develop the property.

There are 2 Wells on this property.

It sits a 1/2 a mile away from transcontinental highway 81 and highway 34 bypass. Connecting with interstate 80 about 4 miles South.

#### **Area & Location**

Property Visibility: Excellent Highway Access: Hwy 81