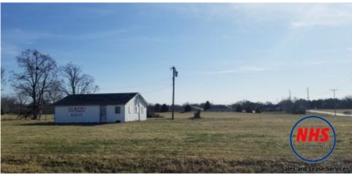

#### **Overview/Comments**

This is 4.25 acres and is zoned industrial. Tax increment financing is available to help develop the property.

There are 2 Wells on this property.

It sits a 1/2 a mile away from transcontinental highway 81 and highway 34 bypass. Connecting with interstate 80 about 4 miles South.

### **Property Images**

335 W 25th -204

335 W 25th

335 W 25th -208

20201116\_134346

20201116\_142458

20201116\_142520

20201116\_142546