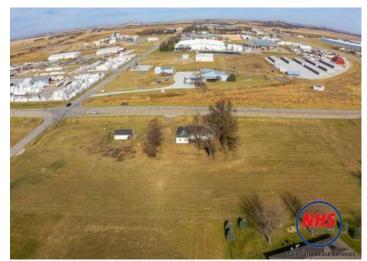

#### **Overview/Comments**

This is 4.25 acres and is zoned industrial. Tax increment financing is available to help develop the property.

There are 2 Wells on this property.

It sits a 1/2 a mile away from transcontinental highway 81 and highway 34 bypass. Connecting with interstate 80 about 4 miles South.

#### **Land Related**

Legal Description: PT IRR TR #54 EXC HWY 31-11-2 CITY OF YORK