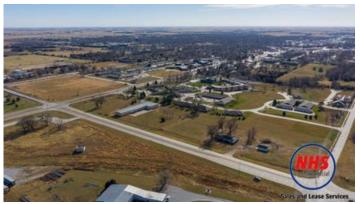

#### **Overview/Comments**

This is 4.25 acres and is zoned industrial. Tax increment financing is available to help develop the property.

There are 2 Wells on this property.

It sits a 1/2 a mile away from transcontinental highway 81 and highway 34 bypass. Connecting with interstate 80 about 4 miles South.

#### **Area & Location**

Property Visibility: Excellent Highway Access: Hwy 81