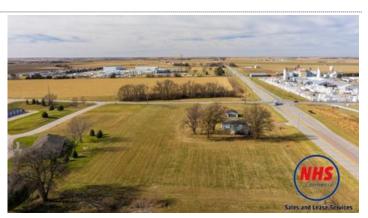

#### **Overview/Comments**

This is 4.25 acres and is zoned industrial. Tax increment financing is available to help develop the property.

There are 2 Wells on this property.

It sits a 1/2 a mile away from transcontinental highway 81 and highway 34 bypass. Connecting with interstate 80 about 4 miles South.

#### **Area & Location**

Property Visibility: Excellent Highway Access: Hwy 81

#### Location

Address: 335 W 25th St, York, NE 68467

County: York
MSA: Grand Island