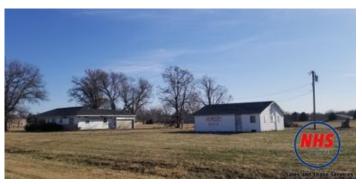

#### **Overview/Comments**

This is 4.25 acres and is zoned industrial. Tax increment financing is available to help develop the property.

There are 2 Wells on this property.

It sits a 1/2 a mile away from transcontinental highway 81 and highway 34 bypass. Connecting with interstate 80 about 4 miles South.

#### **General Information**

Tax ID/APN:930075900Building/Unit Size (RSF):1,404 SFRetail-Commercial Type:Mixed Use, OtherLand Area:4.25 AcresZoning:I1Sale Terms:Cash to SellerProperty Use Type:Investment

#### **Area & Location**

Property Visibility: Excellent Highway Access: Hwy 81