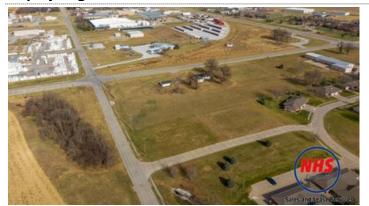

#### **Overview/Comments**

This is 4.25 acres and is zoned industrial. Tax increment financing is available to help develop the property.

There are 2 Wells on this property.

It sits a 1/2 a mile away from transcontinental highway 81 and highway 34 bypass. Connecting with interstate 80 about 4 miles South.

#### **Land Related**

Legal Description: PT IRR TR #54 EXC HWY 31-11-2 CITY OF YORK