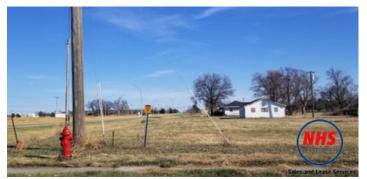

#### **Overview/Comments**

This is 4.25 acres and is zoned industrial. Tax increment financing is available to help develop the property.

There are 2 Wells on this property.

It sits a 1/2 a mile away from transcontinental highway 81 and highway 34 bypass. Connecting with interstate 80 about 4 miles South.

### **Property Images**

335 W 25th -204

335 W 25th

335 W 25th -208

20201116\_134346

20201116\_142458

20201116\_142520

20201116\_142546